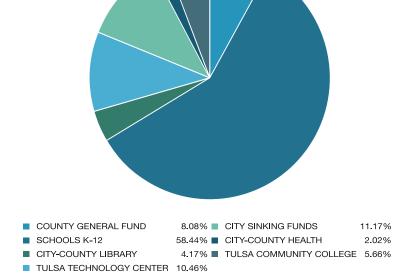

## **Schools K-12** \$615,818,966 (58.44%)

#### **County General Fund**

\$85,139,582 (8.08%)

| OMBINED                                  | 12.27%         |         | $\neg$      |           |        |
|------------------------------------------|----------------|---------|-------------|-----------|--------|
| COMMISSIONERS                            | 1.63%          |         |             |           |        |
| HUMAN RESOURCES/SAFETY                   | 1.38%          |         |             |           |        |
| NSPECTOR                                 | 1.02%          |         |             |           |        |
| 'ULSA'S FUTURE                           | 0.13%          |         |             |           |        |
| OCIAL SERVICES                           | 1.93%          |         |             |           |        |
| COUNTY EXTENSION CENTER                  | 0.43%          |         |             |           |        |
| XCISE BOARD                              | 0.02%          |         |             |           |        |
| PROCUREMENT                              | 0.52%          |         |             |           |        |
| COUNTY TREASURER                         | 1.57%          |         |             |           |        |
| DISTRICT ATTORNEY                        | 0.72%          |         |             |           |        |
| PUBLIC DEFENDER                          | 0.08%          |         |             |           |        |
| SPECIALITY COURT                         | 0.21%          |         |             |           |        |
| ARLY SETTLEMENT                          | 0.17%          |         |             |           |        |
| NCOG                                     | 0.91%          |         |             |           |        |
| COUNTY AUDIT                             | 0.66%<br>0.74% |         |             |           |        |
| TIVER PARKS<br>TULSA EMERG. MGMT. AGENCY |                |         |             |           |        |
| OLSA EMENG. MGMT. AGENCT                 | 0.17 70        |         |             |           |        |
| COURT SERVICES                           | 3              | 2.82%   | BUILDING OF | PERATIONS | 10.90% |
| ADMIN SERVICES                           |                | 3.61% ■ | COUNTY PAR  | RK DEPT   | 5.57%  |
| ■ INFORMATION SYSTEMS                    |                | 4.48% ■ | COUNTY EN   | GINEERS   | 5.21%  |
| ■ ELECTION BOARD                         |                | 2.31%   | GENERAL GO  | OVERNMENT | 13.21% |
| COUNTY CLERK                             |                | 2.93%   | ASSESSOR    | 5.08%     |        |
| SHERIFF                                  |                | 13.72%  | JUVENILE BU | JREAU     | 6.34%  |
| COURT CLERK                              |                | 8.07%   | COMBINED    |           | 12.27% |
| CONTINGENCY                              |                | 3.48%   |             |           |        |
|                                          |                |         |             |           |        |

## **City Sinking Funds** \$117,698,741 (11.17%)