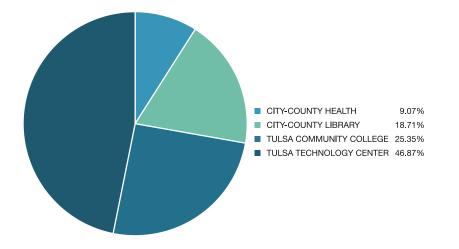

mills" or denoted as \$1.00 in taxes for each \$1,000.00 in assessed property value. The number of mills levied against a piece of property is approved by the Excise Board as applicable to the political subdivision in which the property is located. Thus, a tax roll is created for collection by the Tulsa County Treasurer.

The fiscal year for ad valorem tax-supported entities is the twelve months from July 1 through June 30.

Additional information concerning ad valorem taxation in Tulsa County may be obtained from the Tulsa County Assessor, 218 W. 6th St., 5th Floor, Tulsa, OK, 74119, call (918) 596-5100, or visit assessor. tulsacounty.org.

## FISCAL YEAR 2025 AD VALOREM PROPERTY TAXES

## **Schools K-12** \$615,818,966 (58.44%)



## **Other Countywide Entities** \$235,084,437 (22.31%)



#### **County General Fund**

\$85,139,582 (8.08%)

| OMBINED                                  | 12.27%         |         | $\neg$      |           |        |
|------------------------------------------|----------------|---------|-------------|-----------|--------|
| COMMISSIONERS                            | 1.63%          |         |             |           |        |
| HUMAN RESOURCES/SAFETY                   | 1.38%          |         |             |           |        |
| NSPECTOR                                 | 1.02%          |         |             |           |        |
| 'ULSA'S FUTURE                           | 0.13%          |         |             |           |        |
| OCIAL SERVICES                           | 1.93%          |         |             |           |