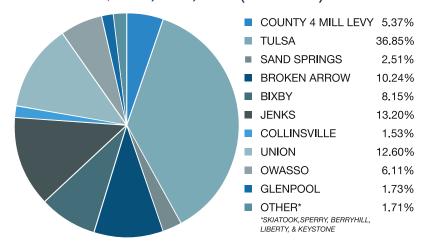

#### COUNTY OF TULSA 2024 LEVIES

As Approved by the Tulsa County Excise Board October 17, 2024

| COUNTYWIDE                                                              | SCHOOL<br>DISTRICT<br>NUMBER | GENERAL<br>FUND | BUILDING<br>FUND | SINKING<br>FUND<br>LEVY | TOTAL<br>DISTRICT<br>LEVY |  |  |  |
|-------------------------------------------------------------------------|------------------------------|-----------------|------------------|-------------------------|---------------------------|--|--|--|
| County of Tulsa                                                         |                              | 10.30           |                  | 0.00                    | 10.30                     |  |  |  |
| County Library                                                          |                              | 5.32            |                  |                         | 5.32                      |  |  |  |
| County Health                                                           |                              | 2.58            |                  |                         | 2.58                      |  |  |  |
| COUNTYWIDE SCHOOLS                                                      |                              |                 |                  |                         |                           |  |  |  |
| County 4-Mills                                                          |                              | 4.00            |                  |                         | 4.00                      |  |  |  |
| Tulsa Community College                                                 | JC-18                        | 7.21            | 0.00             | 0.00                    | 7.21                      |  |  |  |
| Tulsa Technology Center                                                 | VT-18                        | 8.24            | 5.09             | 0.00                    | 13.33                     |  |  |  |
| CITIES & TOWNS                                                          |                              |                 |                  |                         |                           |  |  |  |
| Bixby                                                                   |                              |                 |                  | 21.04                   | 21.04                     |  |  |  |
| Broken Arrow                                                            |                              |                 |                  | 16.26                   | 16.26                     |  |  |  |
| Collinsville                                                            |                              |                 |                  | 0.00                    | 0.00                      |  |  |  |
| Glenpool                                                                |                              |                 |                  | 0.00                    | 0.00                      |  |  |  |
| Jenks                                                                   |                              |                 |                  | 8.42                    | 8.42                      |  |  |  |
| Owasso                                                                  |                              |                 |                  | 0.00                    | 0.00                      |  |  |  |
| Sand Springs                                                            |                              |                 |                  | 14.14                   | 14.14                     |  |  |  |
| Sapulpa                                                                 |                              |                 |                  | 17.10                   | 17.10                     |  |  |  |
| Skiatook                                                                |                              |                 |                  | 0.00                    | 0.00                      |  |  |  |
| Sperry                                                                  |                              |                 |                  | 0.00                    | 0.00                      |  |  |  |
| Tulsa                                                                   |                              |                 |                  | 17.63                   | 17.63                     |  |  |  |
| EMERGENCY MEDICAL SERVICE                                               |                              |                 |                  |                         |                           |  |  |  |
| Glenpool                                                                |                              | 3.09            |                  |                         | 3.09                      |  |  |  |
| SCHOOL DISTRICTS                                                        |                              |                 |                  |                         |                           |  |  |  |
| Tulsa                                                                   | 1                            | 36.05           | 5.15             | 27.94                   | 69.14                     |  |  |  |
| Sand Springs                                                            | 2                            | 36.05           | 5.15             | 29.53                   | 70.73                     |  |  |  |
| Broken Arrow                                                            | 3                            | 36.40           | 5.20             | 28.21                   | 69.81                     |  |  |  |
| Bixby                                                                   | 4                            | 36.05           | 5.15             | 29.72                   | 70.92                     |  |  |  |
| Jenks                                                                   | 5                            | 36.40           | 5.20             | 33.78                   | 75.38                     |  |  |  |
| Collinsville                                                            | 6                            | 36.40           | 5.20             | 30.99                   | 72.59                     |  |  |  |
| Skiatook                                                                | 7                            | 36.40           | 5.20             | 29.59                   | 71.19                     |  |  |  |
| Sperry                                                                  | 8                            | 36.05           | 5.15             | 27.53                   | 68.73                     |  |  |  |
| Union                                                                   | 9                            | 36.05           | 5.15             | 29.66                   | 70.86                     |  |  |  |
| Berryhill                                                               | 10                           | 36.05           | 5.15             | 30.66                   | 71.86                     |  |  |  |
| Owasso                                                                  | 11                           | 36.05           | 5.15             | 26.85                   | 68.05                     |  |  |  |
| Glenpool                                                                | 13                           | 36.05           | 5.15             | 32.99                   | 74.19                     |  |  |  |
| Liberty                                                                 | 14                           | 37.10           | 5.30             | 21.72                   | 64.12                     |  |  |  |
| Keystone                                                                | 15                           | 36.05           | 5.15             | 7.24                    | 48.44                     |  |  |  |
| (Joint Levies to other counties, cities, & school districts on reverse) |                              |                 |                  |                         |                           |  |  |  |