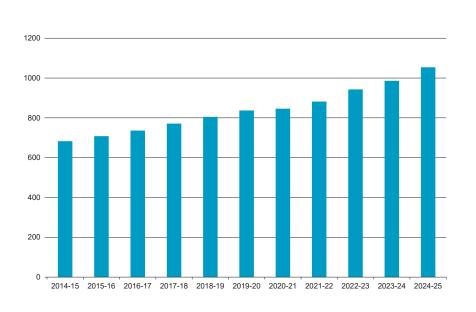

#### **Excise Board**

Approved Property Taxes (in Millions)

Designed & Printed by
TULSA COUNTY ADMINISTRATIVE SERVICES
December 2024