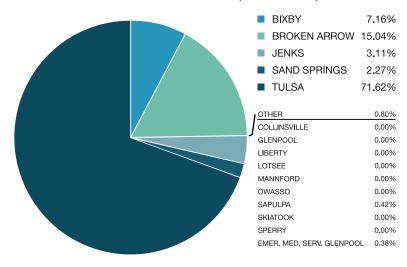

| ■ INFORMATION SYSTEMS                    |                | 4.48% ■ | COUNTY EN   | GINEERS   | 5.21%  |
| ■ ELECTION BOARD                         |                | 2.31%   | GENERAL GO  | OVERNMENT | 13.21% |
| COUNTY CLERK                             |                | 2.93%   | ASSESSOR    | 5.08%     |        |
| SHERIFF                                  |                | 13.72%  | JUVENILE BU | JREAU     | 6.34%  |
| COURT CLERK                              |                | 8.07%   | COMBINED    |           | 12.27% |
| CONTINGENCY                              |                | 3.48%   |             |           |        |
|                                          |                |         |             |           |        |

## **City Sinking Funds** \$117,698,741 (11.17%)



#### COUNTY OF TULSA 2024 LEVIES

As Approved by the Tulsa County Excise Board October 17, 2024

| COUNTYWIDE                                                              | SCHOOL<br>DISTRICT<br>NUMBER | GENERAL<br>FUND | BUILDING<br>FUND | SINKING<br>FUND<br>LEVY | TOTAL<br>DISTRICT<br>LEVY |  |  |  |
|-------------------------------------------------------------------------|------------------------------|-----------------|------------------|-------------------------|---------------------------|--|--|--|
| County of Tulsa                                                         |                              | 10.30           |                  | 0.00                    | 10.30                     |  |  |  |
| County Library                                                          |